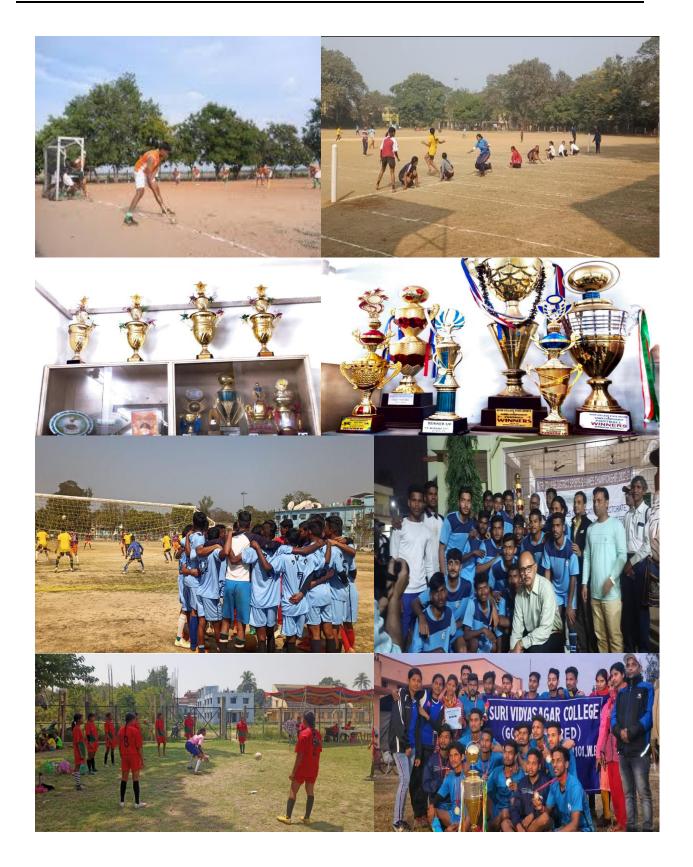

#### Award Certificates of Sports and Games Activity (2018 – 2023)

Special Olympics Bharat team. (Photo- Paras Mendiratta/ SOB)

(Govt. Sponsored & Constituent college of the University of Burdwan) SURI, BIRBHUM, PIN – 731101, Ph. No. – 03462-255504 Website : surividyasagarcollege.org.in, e-mail: : <u>surividyasagarcollege1942@gmail.com</u> This Institution is Ragging Free

#### 2018-2019

In the session 2018-19, Inter college state sports & games championship (DPI) was held during the period 30/01/2019 to 31/01/2019 at the venue of Abhedananda Mahavidyalaya, Sainthia, Birbhum. Our Football team became the champion. Inter college state sports & games championship (State level) held during the period 26/02/2019 to 04/03/2019 at the venue of sports authority of India, Netaji Subhas Eastern Centre, Kolkata. The students of our college had been achieved various award for their sports performance during 1018-19 session as follows: 1. Prasanta Hansda, 2. Bikramjit Shaw, 3. Md. Dildar Khan, 4. Suraj Tudu, 5. Abhijit Bagdi, 6. Aftab Ali, 7. Dibendu Bagdi, 8. Avik Das, 9. Sagar Mal, 10. Dhanjoy Bagdi, 11. Guruprasad Bagdi, 12. Debi Mal, 13. Raju Hembram, 14. Anup Kumar Mal, 15. Ajoy Bagdi, 16. Siddhartha Bagdi, 17. Sk. Ajharuddin.

In the session 2019-20 students have been participated in various sports programmes such as College annual sports meet, Inter college games and sports in district and state level under Education Directorate, Kolkata, a number of games activities organized by the Burdwan University and other organization. In the session 2019-20, Inter college state sports & games championship held during the period 27/01/2020 to 28/01/2020 at the venue of Turku Hansda Lapsa Hemram Mahavidyalaya, Mollarpur, Birbhum.

#### 2021-2022

Students participated and showed their best achievement in various sports programme like Inter college state sports & games championship (DPI, state) and University level.

| Ine University of Burdhay                                                                                                                                                                                               | The University of Burdway                                                                                                                                                                                                                                                            |
|-------------------------------------------------------------------------------------------------------------------------------------------------------------------------------------------------------------------------|--------------------------------------------------------------------------------------------------------------------------------------------------------------------------------------------------------------------------------------------------------------------------------------|
| Certificate of Honoux<br>This is to certify that Shri/Sm <u>Aardip</u> Chandari<br>of Sri <u>Ilibdas Chandari</u> <u>Sm Monike</u> , Chaudari<br>of <u>Anii</u> Vidgasagar (illege, Cirthum was a member of the Burdwan | Certificate of Sconour<br>This is to certury that Shrivsm. Sandip Chavdari<br>Sonvoughner of Sr Divdas Bhavdari<br>8.5m Nanita Chavdari or Suri Vidypsagar (uluge, Girthum)                                                                                                          |
| University                                                                                                                                                                                                              | 8 Sm. Nontra anarwant of ant raying of itilig, 401 have<br>was a member of the Burdwan University Velityfall (Mrs) team in the All India<br>Inter-University Velityfall (Mrs) Tournament/Gompetition held at<br>K.I.I.T. (Iniversity, Bhahmaswar, Odisha, from 91.01.22, to 07.01.22 |
| His/Her all round discipline in the competition-was commendable.                                                                                                                                                        | and secured Nil position.<br>His/Her all round discipline in the competition was commendable.<br>Rajbati, Burdwan, W.B.<br>Dateg df. 01. 2022.<br>Sports Other and Subservary<br>Turkings Stock and State                                                                            |