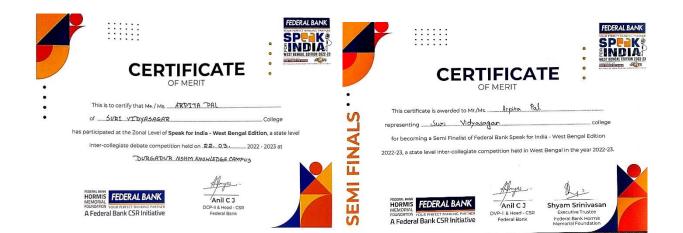

#### **Supporting Documents**

**5.3.1** Number of awards/medals for outstanding performance in sports/cultural activities at university/state/national / international level (award for a team event should be counted as one) during the year.