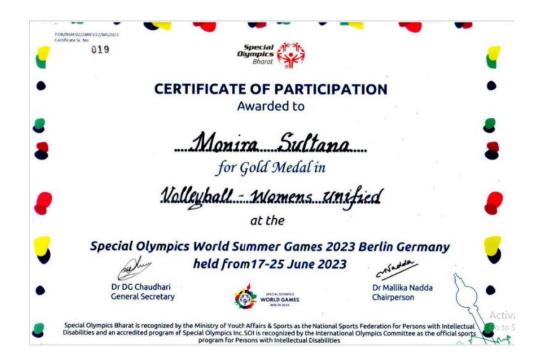

#### Award Certificates of Sports and Games Activity (2018 – 2023)

Special Olympics Bharat team. (Photo- Paras Mendiratta/ SOB)

(Govt. Sponsored & Constituent college of the University of Burdwan) SURI, BIRBHUM, PIN – 731101, Ph. No. – 03462-255504 Website : surividyasagarcollege.org.in, e-mail: : <u>surividyasagarcollege1942@gmail.com</u> This Institution is Ragging Free