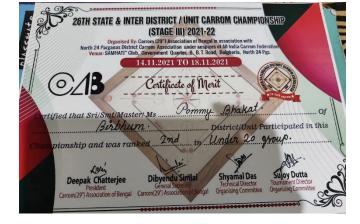

#### 2021-2022

Students participated and showed their best achievement in various sports programme like Inter college state sports & games championship (DPI, state) and University level.

| Ine University of Burdhay                                                                                                                                                                                               | The University of Burdway                                                                                                                                                                                                                                                            |
|-------------------------------------------------------------------------------------------------------------------------------------------------------------------------------------------------------------------------|--------------------------------------------------------------------------------------------------------------------------------------------------------------------------------------------------------------------------------------------------------------------------------------|
| Certificate of Honoux<br>This is to certify that Shri/Sm <u>Aardip</u> Chandari<br>of Sri <u>Ilibdas Chandari</u> <u>Sm Monike</u> , Chaudari<br>of <u>Anii</u> Vidgasagar (illege, Cirthum was a member of the Burdwan | Certificate of Sconour<br>This is to certury that Shrivsm. Sandip Chavdari<br>Sonvoughner of Sr Divdas Bhavdari<br>8.5m Nanita Chavdari or Suri Vidypsagar (uluge, Girthum)                                                                                                          |
| University                                                                                                                                                                                                              | 8 Sm. Nontra anarwant of ant raying of itilig, 401 have<br>was a member of the Burdwan University Velityfall (Mrs) team in the All India<br>Inter-University Velityfall (Mrs) Tournament/Gompetition held at<br>K.I.I.T. (Iniversity, Bhahmaswar, Odisha, from 91.01.22, to 07.01.22 |
| His/Her all round discipline in the competition-was commendable.                                                                                                                                                        | and secured Nil position.<br>His/Her all round discipline in the competition was commendable.<br>Rajbati, Burdwan, W.B.<br>Dateg df. 01. 2022.<br>Sports Other and Subservary<br>Turkings Stock and State                                                                            |