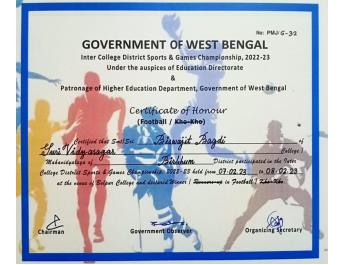

#### 2018-2019

In the session 2018-19, Inter college state sports & games championship (DPI) was held during the period 30/01/2019 to 31/01/2019 at the venue of Abhedananda Mahavidyalaya, Sainthia, Birbhum. Our Football team became the champion. Inter college state sports & games championship (State level) held during the period 26/02/2019 to 04/03/2019 at the venue of sports authority of India, Netaji Subhas Eastern Centre, Kolkata. The students of our college had been achieved various award for their sports performance during 1018-19 session as follows: 1. Prasanta Hansda, 2. Bikramjit Shaw, 3. Md. Dildar Khan, 4. Suraj Tudu, 5. Abhijit Bagdi, 6. Aftab Ali, 7. Dibendu Bagdi, 8. Avik Das, 9. Sagar Mal, 10. Dhanjoy Bagdi, 11. Guruprasad Bagdi, 12. Debi Mal, 13. Raju Hembram, 14. Anup Kumar Mal, 15. Ajoy Bagdi, 16. Siddhartha Bagdi, 17. Sk. Ajharuddin.