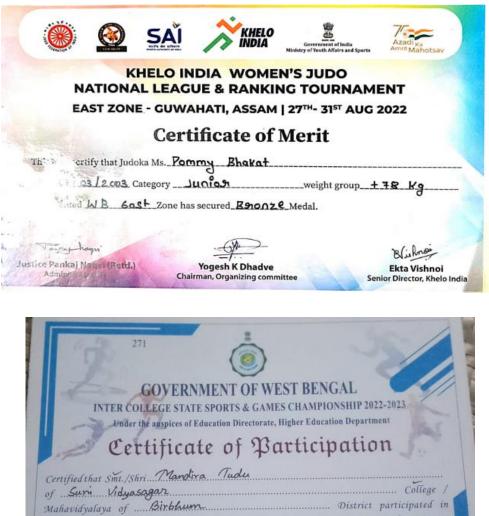

#### Award Certificates of Sports and Games Activity (2018 – 2023)

Special Olympics Bharat team. (Photo- Paras Mendiratta/ SOB)

(Govt. Sponsored & Constituent college of the University of Burdwan) SURI, BIRBHUM, PIN – 731101, Ph. No. – 03462-255504 Website : surividyasagarcollege.org.in, e-mail: : <u>surividyasagarcollege1942@gmail.com</u> This Institution is Ragging Free