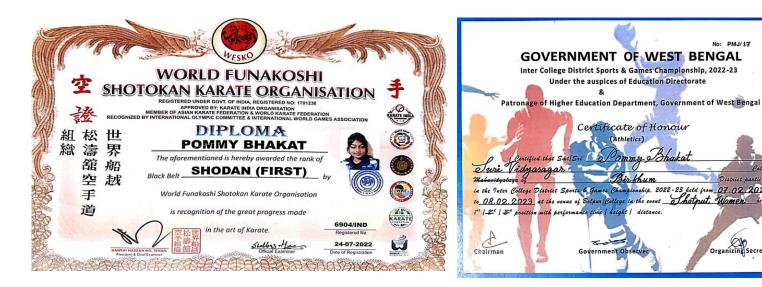

#### Award Certificates of Sports and Games Activity (2018 – 2023)

Special Olympics Bharat team. (Photo- Paras Mendiratta/ SOB)

(Govt. Sponsored & Constituent college of the University of Burdwan) SURI, BIRBHUM, PIN – 731101, Ph. No. – 03462-255504 Website : surividyasagarcollege.org.in, e-mail: : <u>surividyasagarcollege1942@gmail.com</u> This Institution is Ragging Free