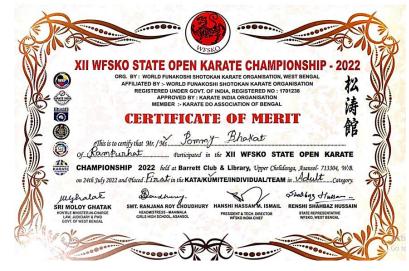

ity of Burdwan) SURI, BIRBHUM, PIN – 731101, Ph. No. – 03462-255504 Website : surividyasagarcollege.org.in, e-mail: : <u>surividyasagarcollege1942@gmail.com</u> This Institution is Ragging Free

#### 2022-2023

In the session 2022-23 students have been participated in several sports programme such as College annual sports meet, Inter college games and sports in district and state level under Education Directorate, Kolkata, a number of games activities organized by the Burdwan University and other organization.

#### Award Certificates 2022-23





(Govt. Sponsored & Constituent college of the University of Burdwan) SURI, BIRBHUM, PIN - 731101, Ph. No. - 03462-255504 Website : surividyasagarcollege.org.in, e-mail: : surividyasagarcollege1942@gmail.com **This Institution is Ragging Free** 



|                                 |                                               | viere enter viere verterer ufefa                                                   |                                     |
|---------------------------------|-----------------------------------------------|------------------------------------------------------------------------------------|-------------------------------------|
| THE 5™ A                        |                                               | BLAC                                                                               |                                     |
| NATIO                           | onal Martia                                   | L ARTS GAM                                                                         | ES-2023