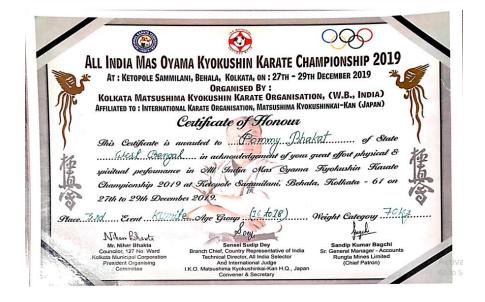

|
|                |                               |                                                     |                                     |
|                |                               |                                                     |                                     |

In the session 2019-20 students have been participated in various sports programmes such as College annual sports meet, Inter college games and sports in district and state level under Education Directorate, Kolkata, a number of games activities organized by the Burdwan University and other organization. In the session 2019-20, Inter college state sports & games championship held during the period 27/01/2020 to 28/01/2020 at the venue of Turku Hansda Lapsa Hemram Mahavidyalaya, Mollarpur, Birbhum.





|                               | No.                                                                       | =1         |
|-------------------------------|---------------------------------------------------------------------------|------------|
| 1                             | The University of Burdwan                                                 |            |
|                               |                                                                           |            |
|                               | CERTIFICATE OF HONOUR                                                     |            |
| This is to contilar the       | at Shri/Sm                                                                |            |
| I Swi Vidyasagar              | . College, has participate